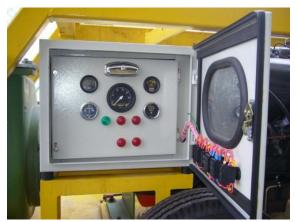

#### ITEM 1. Self Priming Ballast Pumps

| Classification:            | 300m³/hr Ballast Pump                                                                                                                                                                                                                              |
|----------------------------|----------------------------------------------------------------------------------------------------------------------------------------------------------------------------------------------------------------------------------------------------|
| Prime Mover:               | Deutz F4L912 Air Cooled Diesel Engine                                                                                                                                                                                                              |
| Pump:                      | Victor S180 G31B Self Priming Casing: Gray Iron (ASTM A48-64 35B) Impellor: Ø342mm Ductile Iron (ASTM A536 60-40-18) Wear Plates: Ductile Iron (ASTM A536 60-40-18) Shaft: Stainless Steel (ASTM A276 A420) Self-priming up to 7.0m suction depth. |
| Transmission:              | Engine (1500rpm) : Pump (1500rpm) via SAE 11½ Stub Shaft & Fenaflex F80H Rubber Tyre Coupling                                                                                                                                                      |
| Suction/Discharge Fittings | 6" Bauer Style Quick Connect Clamps Suction: Female Discharge: Male                                                                                                                                                                                |
| Motor Control:             | "ControlLite" DC Engine Control c/w overspeed/oil temp/oil press/belt tension automatic shutdown                                                                                                                                                   |
| Overall Dimensions:        | Length 2.4m / Width 1.3m / Height 1.2m.                                                                                                                                                                                                            |
| Fuel Tank:                 | 200L capacity for 24hr runtime.                                                                                                                                                                                                                    |
| Approx. Weight:            | 1200kg including 100L diesel fuel                                                                                                                                                                                                                  |
| Mobility:                  | Mounted on 2 x pneumatic light truck tyres on 12" automotive rims/hubs/stub axles. Axle line is positioned of the centre of gravity of the machine for ease of handling.                                                                           |