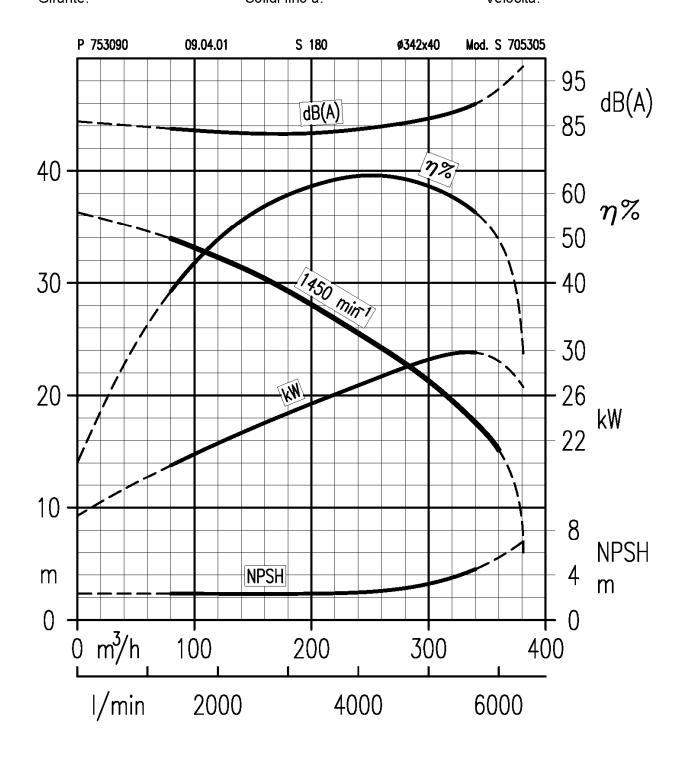

### S180 G31B Pump Curve

Impeller:  $342 \text{ mm } \emptyset$  Solids up to:  $40 \text{ mm } \emptyset$  Speed:  $1450 \text{ min}^{-1}$  Girante: Velocità: