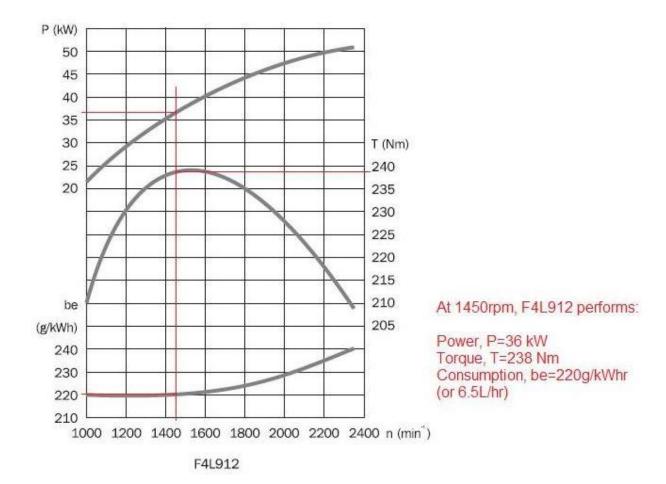

including 100L diesel fuel                                                                                                                                                                                                                  |
| Mobility:                  | Mounted on 2 x pneumatic light truck tyres on 12" automotive rims/hubs/stub axles. Axle line is positioned of the centre of gravity of the machine for ease of handling.                                                                           |



Mark 2 Pump Set - Jan 2008



Mark 2 Pump Set - Jan 2008





Mark 2 Pump Set - Jan 2008



Mark 2 Pump Set - Jan 2008



Mark 2 Pump Set - Jan 2008



Mark 2 Pump Set - Jan 2008



Mark 2 Pump Set - Jan 2008



Mark 2 Pump Set - Jan 2008



#### **Deutz F4L912 Performance Curve**





### S180 G31B Pump Curve

Impeller:  $342 \text{ mm } \emptyset$  Solids up to:  $40 \text{ mm } \emptyset$  Speed:  $1450 \text{ min}^{-1}$  Girante: Velocità: