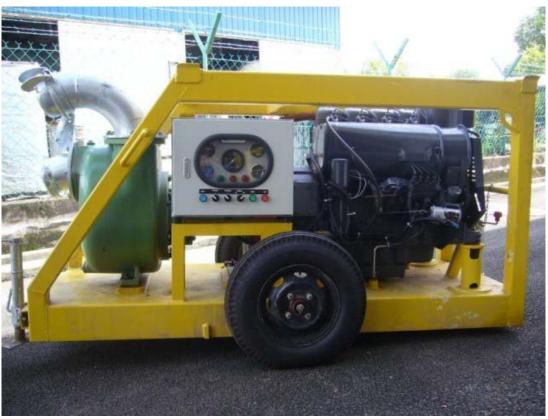

#### ITEM 1. Self Priming Ballast Pumps

| Classification:            | 300m³/hr Ballast Pump                                                                                                                                                                                                                              |
|----------------------------|----------------------------------------------------------------------------------------------------------------------------------------------------------------------------------------------------------------------------------------------------|
| Prime Mover:               | Deutz F4L912 Air Cooled Diesel Engine                                                                                                                                                                                                              |
| Pump:                      | Victor S180 G31B Self Priming Casing: Gray Iron (ASTM A48-64 35B) Impellor: Ø342mm Ductile Iron (ASTM A536 60-40-18) Wear Plates: Ductile Iron (ASTM A536 60-40-18) Shaft: Stainless Steel (ASTM A276 A420) Self-priming up to 7.0m suction depth. |
| Transmission:              | Engine (1500rpm) : Pump (1500rpm) via SAE 11½ Stub Shaft & Fenaflex F80H Rubber Tyre Coupling                                                                                                                                                      |
| Suction/Discharge Fittings | 6" Bauer Style Quick Connect Clamps Suction: Female Discharge: Male                                                                                                                                                                                |
| Motor Control:             | "ControlLite" DC Engine Control c/w overspeed/oil temp/oil press/belt tension automatic shutdown                                                                                                                                                   |
| Overall Dimensions:        | Length 2.4m / Width 1.3m / Height 1.2m.                                                                                                                                                                                                            |
| Fuel Tank:                 | 200L capacity for 24hr runtime.                                                                                                                                                                                                                    |
| Approx. Weight:            | 1200kg including 100L diesel fuel                                                                                                                                                                                                                  |
| Mobility:                  | Mounted on 2 x pneumatic light truck tyres on 12" automotive rims/hubs/stub axles. Axle line is positioned of the centre of gravity of the machine for ease of handling.                                                                           |

Mark 2 Pump Set - Jan 2008

Mark 2 Pump Set - Jan 2008

Mark 2 Pump Set - Jan 2008

Mark 2 Pump Set - Jan 2008

Mark 2 Pump Set - Jan 2008

Mark 2 Pump Set - Jan 2008

Mark 2 Pump Set - Jan 2008

Mark 2 Pump Set - Jan 2008