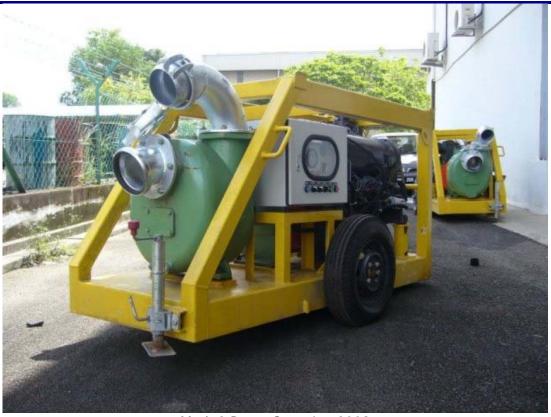

#### ITEM 1. Self Priming Ballast Pumps

| Classification:            | 300m³/hr Ballast Pump                                                                                                                                                                                                                              |
|----------------------------|----------------------------------------------------------------------------------------------------------------------------------------------------------------------------------------------------------------------------------------------------|
| Prime Mover:               | Deutz F4L912 Air Cooled Diesel Engine                                                                                                                                                                                                              |
| Pump:                      | Victor S180 G31B Self Priming Casing: Gray Iron (ASTM A48-64 35B) Impellor: Ø342mm Ductile Iron (ASTM A536 60-40-18) Wear Plates: Ductile Iron (ASTM A536 60-40-18) Shaft: Stainless Steel (ASTM A276 A420) Self-priming up to 7.0m suction depth. |
| Transmission:              | Engine (1500rpm) : Pump (1500rpm) via SAE 11½ Stub Shaft & Fenaflex F80H Rubber Tyre Coupling                                                                                                                                                      |
| Suction/Discharge Fittings | 6" Bauer Style Quick Connect Clamps Suction: Female Discharge: Male                                                                                                                                                                                |
| Motor Control:             | "ControlLite" DC Engine Control c/w overspeed/oil temp/oil press/belt tension automatic shutdown                                                                                                                                                   |
| Overall Dimensions:        | Length 2.4m / Width 1.3m / Height 1.2m.                                                                                                                                                                                                            |
| Fuel Tank:                 | 200L capacity for 24hr runtime.                                                                                                                                                                                                                    |
| Approx. Weight:            | 1200kg including 100L diesel fuel                                                                                                                                                                                                                  |
| Mobility:                  | Mounted on 2 x pneumatic light truck tyres on 12" automotive rims/hubs/stub axles. Axle line is positioned of the centre of gravity of the machine for ease of handling.                                                                           |

Mark 2 Pump Set - Jan 2008

Mark 2 Pump Set - Jan 2008

Mark 2 Pump Set - Jan 2008

Mark 2 Pump Set - Jan 2008

Mark 2 Pump Set - Jan 2008

Mark 2 Pump Set - Jan 2008

Mark 2 Pump Set - Jan 2008

Mark 2 Pump Set - Jan 2008