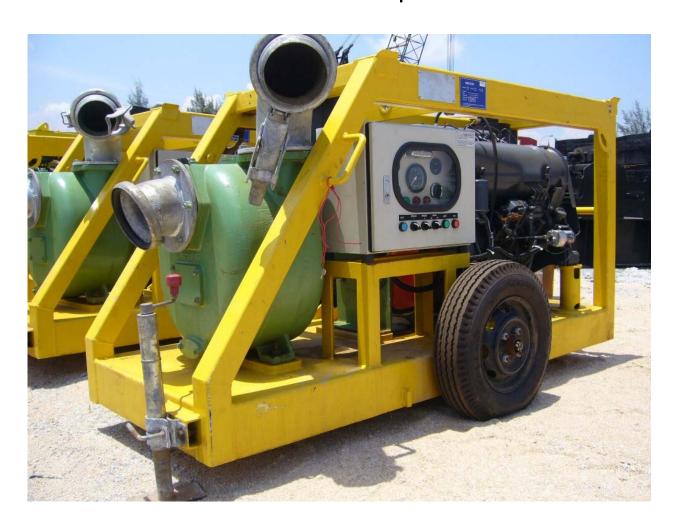

#### ITEM 1. Self Priming Ballast Pumps

| Classification:            | 300m³/hr Ballast Pump                                                                                                                                                                                                                              |
|----------------------------|----------------------------------------------------------------------------------------------------------------------------------------------------------------------------------------------------------------------------------------------------|
| Prime Mover:               | Deutz F4L912 Air Cooled Diesel Engine                                                                                                                                                                                                              |
| Pump:                      | Victor S180 G31B Self Priming Casing: Gray Iron (ASTM A48-64 35B) Impellor: Ø342mm Ductile Iron (ASTM A536 60-40-18) Wear Plates: Ductile Iron (ASTM A536 60-40-18) Shaft: Stainless Steel (ASTM A276 A420) Self-priming up to 7.0m suction depth. |
| Transmission:              | Engine (1500rpm) : Pump (1500rpm) via SAE 11½ Stub Shaft & Fenaflex F80H Rubber Tyre Coupling                                                                                                                                                      |
| Suction/Discharge Fittings | 6" Bauer Style Quick Connect Clamps Suction: Female Discharge: Male                                                                                                                                                                                |
| Motor Control:             | "ControlLite" DC Engine Control c/w overspeed/oil temp/oil press/belt tension automatic shutdown                                                                                                                                                   |
| Overall Dimensions:        | Length 2.4m / Width 1.3m / Height 1.2m.                                                                                                                                                                                                            |
| Fuel Tank:                 | 200L capacity for 24hr runtime.                                                                                                                                                                                                                    |
| Approx. Weight:            | 1200kg including 100L diesel fuel                                                                                                                                                                                                                  |
| Mobility:                  | Mounted on 2 x pneumatic light truck tyres on 12" automotive rims/hubs/stub axles. Axle line is positioned of the centre of gravity of the machine for ease of handling.                                                                           |

Mark 2 Pump Set - Jan 2008

Mark 2 Pump Set - Jan 2008

Mark 2 Pump Set - Jan 2008

Mark 2 Pump Set - Jan 2008

Mark 2 Pump Set - Jan 2008

Mark 2 Pump Set - Jan 2008

Mark 2 Pump Set - Jan 2008

Mark 2 Pump Set - Jan 2008