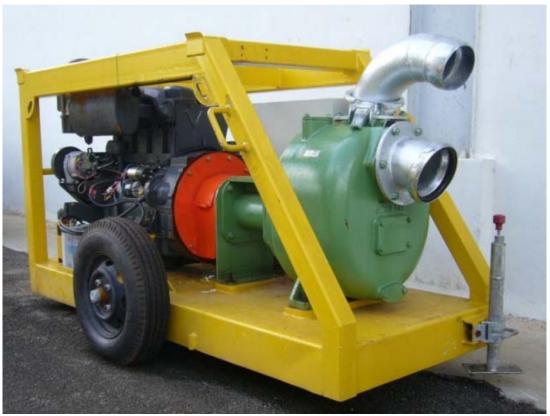

#### ITEM 1. Self Priming Ballast Pumps

| Classification:            | 300m³/hr Ballast Pump                                                                                                                                                                                                                              |
|----------------------------|----------------------------------------------------------------------------------------------------------------------------------------------------------------------------------------------------------------------------------------------------|
| Prime Mover:               | Deutz F4L912 Air Cooled Diesel Engine                                                                                                                                                                                                              |
| Pump:                      | Victor S180 G31B Self Priming Casing: Gray Iron (ASTM A48-64 35B) Impellor: Ø342mm Ductile Iron (ASTM A536 60-40-18) Wear Plates: Ductile Iron (ASTM A536 60-40-18) Shaft: Stainless Steel (ASTM A276 A420) Self-priming up to 7.0m suction depth. |
| Transmission:              | Engine (1500rpm) : Pump (1500rpm) via SAE 11½ Stub Shaft & Fenaflex F80H Rubber Tyre Coupling                                                                                                                                                      |
| Suction/Discharge Fittings | 6" Bauer Style Quick Connect Clamps Suction: Female Discharge: Male                                                                                                                                                                                |
| Motor Control:             | "ControlLite" DC Engine Control c/w overspeed/oil temp/oil press/belt tension automatic shutdown                                                                                                                                                   |
| Overall Dimensions:        | Length 2.4m / Width 1.3m / Height 1.2m.                                                                                                                                                                                                            |
| Fuel Tank:                 | 200L capacity for 24hr runtime.                                                                                                                                                                                                                    |
| Approx. Weight:            | 1200kg including 100L diesel fuel                                                                                                                                                                                                                  |
| Mobility:                  | Mounted on 2 x pneumatic light truck tyres on 12" automotive rims/hubs/stub axles. Axle line is positioned of the centre of gravity of the machine for ease of handling.                                                                           |

Mark 2 Pump Set - Jan 2008

Mark 2 Pump Set - Jan 2008

Mark 2 Pump Set - Jan 2008

Mark 2 Pump Set - Jan 2008

Mark 2 Pump Set - Jan 2008

Mark 2 Pump Set - Jan 2008

Mark 2 Pump Set - Jan 2008

Mark 2 Pump Set - Jan 2008