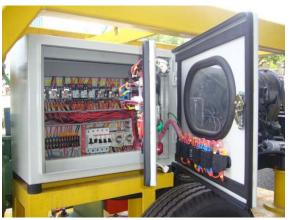

#### ITEM 1. Self Priming Ballast Pumps

| Classification:            | 300m³/hr Ballast Pump                                                                                                                                                                                                                              |
|----------------------------|----------------------------------------------------------------------------------------------------------------------------------------------------------------------------------------------------------------------------------------------------|
| Prime Mover:               | Deutz F4L912 Air Cooled Diesel Engine                                                                                                                                                                                                              |
| Pump:                      | Victor S180 G31B Self Priming Casing: Gray Iron (ASTM A48-64 35B) Impellor: Ø342mm Ductile Iron (ASTM A536 60-40-18) Wear Plates: Ductile Iron (ASTM A536 60-40-18) Shaft: Stainless Steel (ASTM A276 A420) Self-priming up to 7.0m suction depth. |
| Transmission:              | Engine (1500rpm) : Pump (1500rpm) via SAE 11½ Stub Shaft & Fenaflex F80H Rubber Tyre Coupling                                                                                                                                                      |
| Suction/Discharge Fittings | 6" Bauer Style Quick Connect Clamps Suction: Female Discharge: Male                                                                                                                                                                                |
| Motor Control:             | "ControlLite" DC Engine Control c/w overspeed/oil temp/oil press/belt tension automatic shutdown                                                                                                                                                   |
| Overall Dimensions:        | Length 2.4m / Width 1.3m / Height 1.2m.                                                                                                                                                                                                            |
| Fuel Tank:                 | 200L capacity for 24hr runtime.                                                                                                                                                                                                                    |
| Approx. Weight:            | 1200kg including 100L diesel fuel                                                                                                                                                                                                                  |
| Mobility:                  | Mounted on 2 x pneumatic light truck tyres on 12" automotive rims/hubs/stub axles. Axle line is positioned of the centre of gravity of the machine for ease of handling.                                                                           |