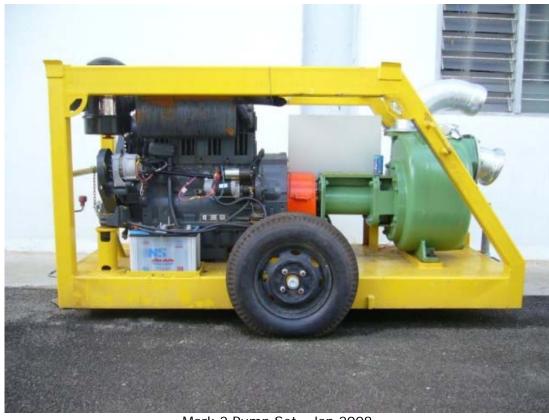

#### ITEM 1. Self Priming Ballast Pumps

| Classification:            | 300m³/hr Ballast Pump                                                                                                                                                                                                                              |
|----------------------------|----------------------------------------------------------------------------------------------------------------------------------------------------------------------------------------------------------------------------------------------------|
| Prime Mover:               | Deutz F4L912 Air Cooled Diesel Engine                                                                                                                                                                                                              |
| Pump:                      | Victor S180 G31B Self Priming Casing: Gray Iron (ASTM A48-64 35B) Impellor: Ø342mm Ductile Iron (ASTM A536 60-40-18) Wear Plates: Ductile Iron (ASTM A536 60-40-18) Shaft: Stainless Steel (ASTM A276 A420) Self-priming up to 7.0m suction depth. |
| Transmission:              | Engine (1500rpm) : Pump (1500rpm) via SAE 11½ Stub Shaft & Fenaflex F80H Rubber Tyre Coupling                                                                                                                                                      |
| Suction/Discharge Fittings | 6" Bauer Style Quick Connect Clamps Suction: Female Discharge: Male                                                                                                                                                                                |
| Motor Control:             | "ControlLite" DC Engine Control c/w overspeed/oil temp/oil press/belt tension automatic shutdown                                                                                                                                                   |
| Overall Dimensions:        | Length 2.4m / Width 1.3m / Height 1.2m.                                                                                                                                                                                                            |
| Fuel Tank:                 | 200L capacity for 24hr runtime.                                                                                                                                                                                                                    |
| Approx. Weight:            | 1200kg including 100L diesel fuel                                                                                                                                                                                                                  |
| Mobility:                  | Mounted on 2 x pneumatic light truck tyres on 12" automotive rims/hubs/stub axles. Axle line is positioned of the centre of gravity of the machine for ease of handling.                                                                           |

Mark 2 Pump Set - Jan 2008

Mark 2 Pump Set - Jan 2008

Mark 2 Pump Set - Jan 2008

Mark 2 Pump Set - Jan 2008

Mark 2 Pump Set - Jan 2008

Mark 2 Pump Set - Jan 2008

Mark 2 Pump Set - Jan 2008

Mark 2 Pump Set - Jan 2008